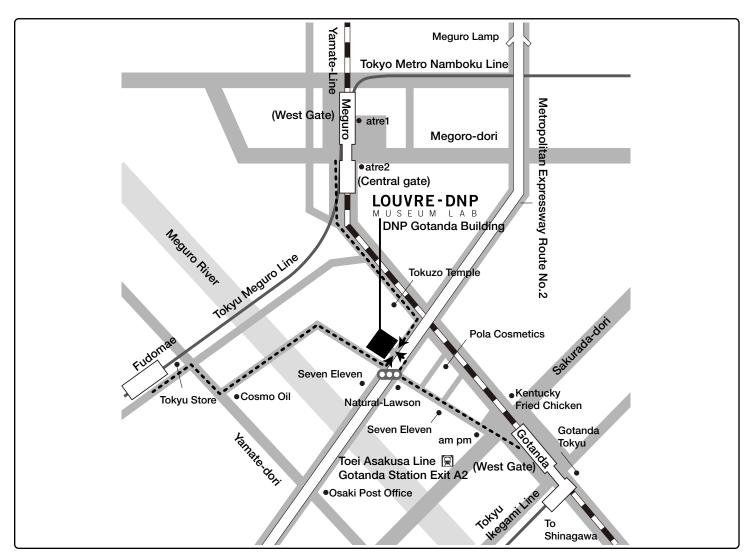

## LOUVRE - DNP M U S E U M L A B

RDC, DNP Gotanda Building, 3-5-20 Nishi Gotanda, Shinagawa-ku, Tokyo Tel : 03-5435-0880

## How To Get There

– 6 minutes on foot from Gotanda station Yamanote line (JR), Toei Asakusa line, Tokyu Ikegami line

– 7 minutes on foot from Fudo-mae station Tokyu Meguro line

– 8 minutes on foot from Meguro station Yamanote line (JR), Nanboku line