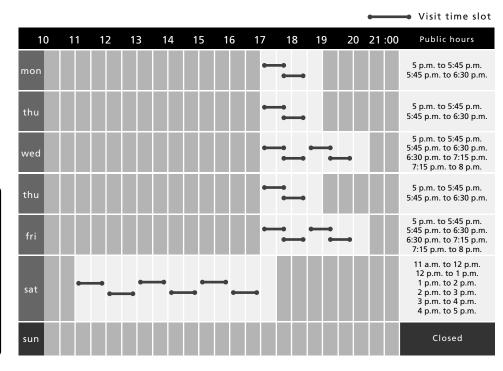

## **Opening Hours**

Monday, Tuesday and Thursday : 5 p.m. to 7:00 p.m. Wednesday and Friday : 5 p.m. to 8:30 p.m. Saturday : 11 a.m. to 5:30 p.m.

The exhibition is closed on Sundays, public holidays, and during the end-of-year period.